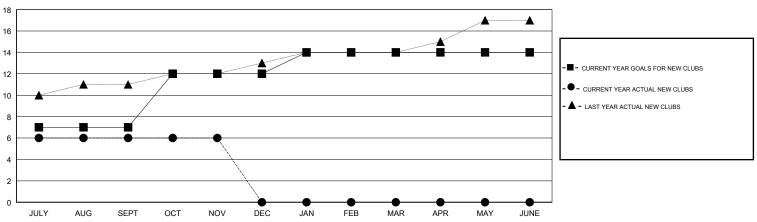

### Clubs RESULTS FOR 2018-2019 NEW CLUB GOAL NEW CLUBS DROPPED CLUBS QUARTER 2 JULY/AUG/SEPT OCT/NOV/DEC 2 0 0 JAN/FEB/MAR 0 0 APR/MAY/JUNE

# GOALS AND ACTUAL NEW CLUBS CUMULATIVE

| -■- MEMBER GROWTH NET GOAL        |  |
|-----------------------------------|--|
| - ● - MEMBER GROWTH ACTUAL        |  |
| - ▲ - LAST YEAR MEMBERSHIP ACTUAL |  |
|                                   |  |
|                                   |  |
|                                   |  |