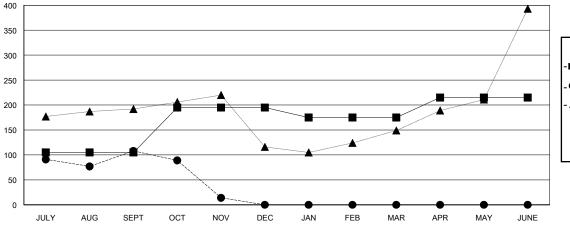

# LOCATION INDIA

| Members               |                                             |                                                                               |                                              |  |  |  |
|-----------------------|---------------------------------------------|-------------------------------------------------------------------------------|----------------------------------------------|--|--|--|
| RESULTS FOR 2018-2019 |                                             |                                                                               |                                              |  |  |  |
| QUARTER               | MEMBER GROWTH NET<br>GOAL                   | MEMBER GROWTH<br>ACTUAL                                                       | DROPPED MEMBERS ACTUAL (including transfers) |  |  |  |
| JULY/AUG/SEPT         | 105                                         | 250                                                                           | 132                                          |  |  |  |
| OCT/NOV/DEC           | 90                                          | 28                                                                            | 121                                          |  |  |  |
| JAN/FEB/MAR           | -20                                         | 0                                                                             | 0                                            |  |  |  |
| APR/MAY/JUNE          | 40                                          | 0                                                                             | 0                                            |  |  |  |
|                       | JULY/AUG/SEPT<br>OCT/NOV/DEC<br>JAN/FEB/MAR | QUARTER  MEMBER GROWTH NET GOAL  JULY/AUG/SEPT  OCT/NOV/DEC  JAN/FEB/MAR  100 | RESULTS FOR 2018-2019                        |  |  |  |

# GOALS AND ACTUAL NEW CLUBS CUMULATIVE

| -■- MEMBER GROWTH NET GOAL        |  |
|-----------------------------------|--|
| - ● - MEMBER GROWTH ACTUAL        |  |
| - ▲ - LAST YEAR MEMBERSHIP ACTUAL |  |
|                                   |  |
|                                   |  |
|                                   |  |